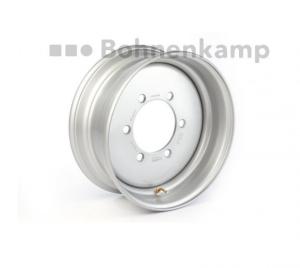

## Bohnenkamp Moving Professionals

Hints and features:

Fælg 6.75 x 17.5, ALV, Sølv RAL9006 6/161/205, B2, Ø21.5mm, BMZ, ET 0 3135/3000 kg - 40/80 km/h

## **Technical Information:**

| Product number           | 30963014    |
|--------------------------|-------------|
| Manufacturer             | BOKA Wheel  |
| Rim Size                 | 6,75 x 17.5 |
| Hole number              | 6           |
| Hub bore                 | 161         |
| Bolt circle              | 205         |
| Bolt hole execution      | B2          |
| Color                    | Sølv        |
| Load capacity            | 3135        |
| Speed                    | 40          |
| Weight kg                | 26,5        |
| Hump                     | kein Hump   |
| Felgenzentrierung        | BMZ         |
| Material                 | Stål        |
| Ein- / Mehrteilig        | einteilig   |
| RAL                      | RAL9006     |
| Ventilsitz               | ALV         |
| Valve hole diameter [mm] | 9.7         |
|                          |             |